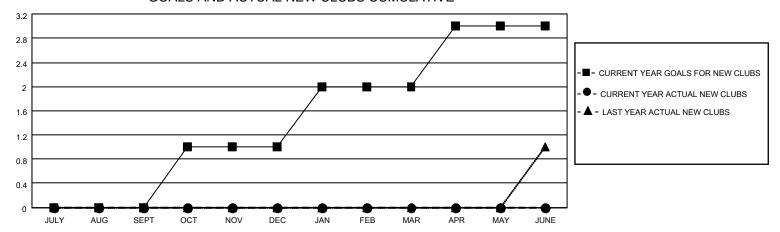

## GOALS AND ACTUAL NEW CLUBS CUMULATIVE

## MONTHLY MEMBERSHIP PROGRESS REPORT

LOCATION TEXAS District 2 S4 Results as of: 3/31/2023

| Clubs RESULTS FOR 2022-2023 |   |   |   | Members RESULTS FOR 2022-2023 |    |    |    |
|-----------------------------|---|---|---|-------------------------------|----|----|----|
|                             |   |   |   |                               |    |    |    |
| JULY/AUG/SEPT               | 0 | 0 | 0 | JULY/AUG/SEPT                 | 24 | 49 | 73 |
| OCT/NOV/DEC                 | 1 | 0 | 0 | OCT/NOV/DEC                   | 24 | 65 | 54 |
| JAN/FEB/MAR                 | 1 | 0 | 0 | JAN/FEB/MAR                   | 24 | 52 | 45 |
| APR/MAY/JUNE                | 1 | 0 | 0 | APR/MAY/JUNE                  | 24 | 0  | 0  |