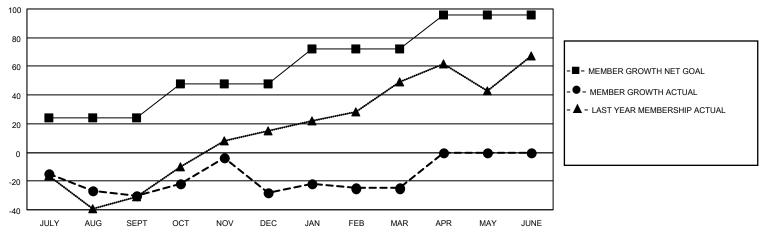

## GOALS AND ACTUAL MEMBERS CUMULATIVE

| DROPPED CLUBS: 0 |     | 35 CLUBS OF 67 ADDED 1 OR<br>MORE NEW MEMBERS | GENDER DISTRIBUTION             |                                |  |
|------------------|-----|-----------------------------------------------|---------------------------------|--------------------------------|--|
|                  |     | INORE NEW MILIMBERS                           | MALE<br>FEMALE                  | 1,064 (55.07%)<br>868 (44.93%) |  |
| DROPPED MEMBERS  |     |                                               | NON BINARY PREFER NOT TO ANSWER | 0 (0.00%)                      |  |
| DECEASED         | 19  |                                               | FREIER NOT TO ANSWER            | 0 (0.0070)                     |  |
| CLUB CANCELLED   | 0   | CLICK HERE FOR CUMULATIVE                     | TOTAL FAMILY UNIT MEMBERS       | 342                            |  |
| OTHER            | 153 | MEMBERSHIP DATA                               |                                 |                                |  |
| TOTAL            | 172 |                                               | FAMILY MEMBERS PAYING HAI       | _F DUES 174                    |  |
|                  |     |                                               |                                 |                                |  |

## MONTHLY MEMBERSHIP PROGRESS REPORT

LOCATION TEXAS District 2 S4 Results as of: 3/31/2023

| Clubs RESULTS FOR 2022-2023 |   |   |   | Members RESULTS FOR 2022-2023 |    |    |    |
|-----------------------------|---|---|---|-------------------------------|----|----|----|
|                             |   |   |   |                               |    |    |    |
| JULY/AUG/SEPT               | 0 | 0 | 0 | JULY/AUG/SEPT                 | 24 | 49 | 73 |
| OCT/NOV/DEC                 | 1 | 0 | 0 | OCT/NOV/DEC                   | 24 | 65 | 54 |
| JAN/FEB/MAR                 | 1 | 0 | 0 | JAN/FEB/MAR                   | 24 | 52 | 45 |
| APR/MAY/JUNE                | 1 | 0 | 0 | APR/MAY/JUNE                  | 24 | 0  | 0  |